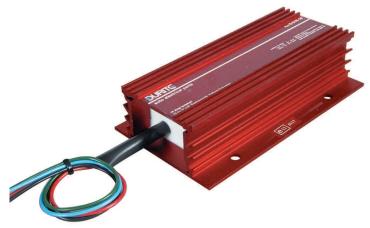

## Part No. 0-578-10

24 to 12 volt voltage converter, 10 amps continuous, 15 amps intermittent load, switch mode isolated return. For most applications including heavy duty communications.

### Additional information

- Black Input 24 volts negative
- Red Input 24 volts positive (via 10 amp fuse)
- Green Output 12 volts negative
- Blue Output 12 volts positive

Can be connected in parallel with up to 2 other identical voltage converters to increase output, allow for 10% reduction in maximum output when paralleled.