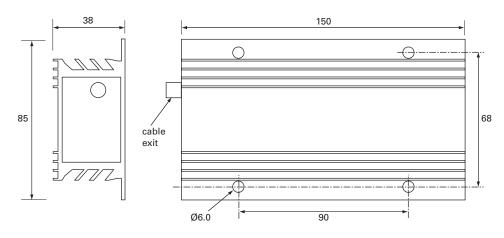

Technical Drawing (not to scale)

#### **Specification**

| Type<br>Input Voltage<br>Output voltage<br>Type<br>Load | Voltage converter<br>Nominal 24 volts (20-32 volts)<br>12 volts ±5% (half input voltage)<br>Switched mode isolated return<br>10A continuous |
|---------------------------------------------------------|---------------------------------------------------------------------------------------------------------------------------------------------|
|                                                         | 15A intermittant                                                                                                                            |
| Quiescent current                                       | 80mA max                                                                                                                                    |
| Leads                                                   | 200mm                                                                                                                                       |
| Protection                                              | Overcurrent, overheat, transients with auto reset                                                                                           |
| Operating temp                                          | -30° to +70°C                                                                                                                               |
| Case                                                    | Aluminium                                                                                                                                   |
| Encapsulation                                           | Silicone rubber                                                                                                                             |
| Protection                                              | Water resistant                                                                                                                             |
| Weight                                                  | 520g                                                                                                                                        |
| Dimensions                                              | l 150 x w 85 x h 38mm                                                                                                                       |
| Approvals                                               | 72/245/EEC, 95/94/EC, e11                                                                                                                   |